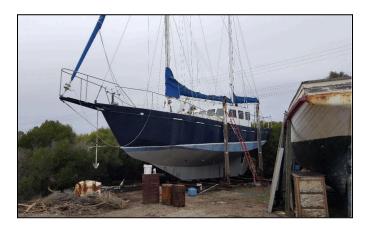

## 38 foot steel Pilot House Ketch

The vessel has extensive wastage to the lazarette area. However, the rest of the hull and deck structure is sound with adequate steel thickness to warrant restoration. This is a worthwhile project for the right person or team.

## The giveaway offer is for:

- The vessel 'as is' on the cradle
- Steel plating for repairs
- Stainless handrails
- 240V/12V/Gas fridge
- Timber main mast with heavy stainless rigging & turnbuckles
- Full set of near-new battened sails
- Mizzen sail & rigging (the mast has snapped)
- The spare parts currently aboard