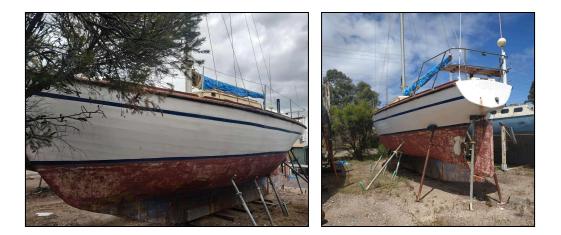

## TRADITIONAL SOLID TIMBER SLOOP

This strong, traditional timber vessel, 35 feet LOA with a beam of 11 feet and a 5 foot draft, is powered by a Volvo MD21A 75HP engine and comes with a full suite of excellent sails.

It features a new starter motor, a reconditioned rotary fuel pump, new injectors and a 50 litre stainless fuel tank. Plus many other inclusions, including a Navico 5000 wheel autopilot.

It has been in the care of just one owner for the past 35 years, and the time has come to pass her on to others.

Some repairs are needed, including timber replacement on the starboard deck and cabin, but for a handy person this is a huge bargain.

\$1,000 negotiable

John: 0457 068 771